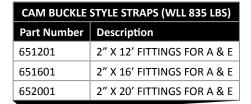

| RATCHET STRAPS (WLL 1000 LBS) |                             |  |
|-------------------------------|-----------------------------|--|
| Part Number                   | Description                 |  |
| 641201                        | 2" X 12' FITTINGS FOR A & E |  |
| 641601                        | 2" X 16' FITTINGS FOR A & E |  |
| 642001                        | 2" X 20' FITTINGS FOR A & E |  |